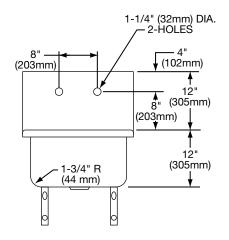

## **SPECIFICATIONS**

## **GENERAL**

**ESS20070** #14 gauge, type 304 (18-8) stainless steel Navy Service Sink. 1-3/4" (44mm) radius vertical and horizontal coved corners. 1-1/2" (38mm) rolled rims. Full length backsplash, 12" (305mm) x 2" (51mm) thick. Exposed surfaces are hand blended to a uniform satin luster finish. Furnished with painted iron support brackets, wall hanger, and weld-on bracket plates. Underside is fully undercoated to prevent condensation and dampen sound. Naval shipboard specification MIL-S-2143B (Ships). Ship. Wt. 45 lbs.









NOTE: SEE REVERSE SIDE FOR ROUGH-IN DIMENSIONS.

3-58



## **ROUGH-IN DIMENSIONS**



(10/01)